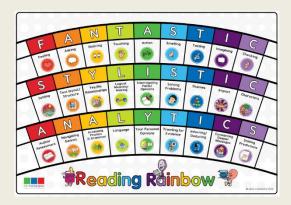

all children from Y1 – Y6 have both our indoor and outdoor PE kits as outlined in the pictures.

Reception children only need the indoor PE kit and this is to be kept in school.

The indoor PE kit should include:

- School blue PE t-shirt with school logo
- Plain navy blue shorts
- Black Pumps





The outdoor kit should include:

- School tracksuit top with school logo
- School tracksuit trousers
- Trainers

Nursery children will keep their PE pumps in school;

No branded or named sportswear is to be worn for PE lessons, other than trainers (eg no Nike tracksuit pants or football shirts etc)

Indoor PE- Friday
Outdoor PE- Thursday
Swimming- Spring 2- Starts February 2025



'Never settle for less than your best'



# Reading...it's a kind of magic!

#### Texts for the year;















Expectation- 3 times a week, either book or reading plus.



'Never settle for less than your best'



## E-Safety





The internet is huge part our lives now. It is a fantastic thing, but it can also be a dangerous place. Therefore, it is key to keep our children safe online.

Remember to have a balance between screen time and time away from screens.

Please see;

https://www.saferinternet.org.uk/ for more information.







One maths activity per week- Times Tables based.

10 spellings will be sent home every Friday and we will have a spelling test the following Friday so revise, revise, revise.

### Home learning



Seesaw can be used to gain information.





Reading 3 times per week.

Please sign your child's planner so we are aware of when they have read and what page they are up