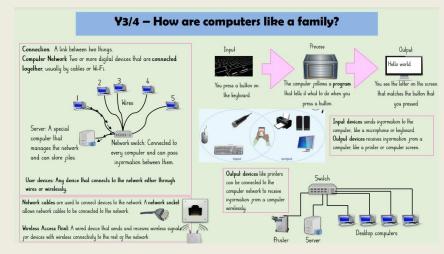

, like a small village.                                                     | ☐ During the Palaeolithic Age (old Stone Age), people gathered food by hunting wild animals and birds, fishing, and collecting fulls and nuts.                       | cause, similarity, difference and significance.  Use a variety of sources to                                  |  |
| Stonehenge           | A famous Stone Age monument in Wiltshire.                                                                                         | ☐ During the Neolithic Age (towards end of the Stone Age), the humans formed settled communities, and domesticated plants and animals for the first time in history. | develop an understand how the<br>knowledge of early humankind<br>has been is constructed.                     |  |







#### Life Skills

Children can put a quilt on a duvet. Please support by allowing children chance to practise this at home.







#### Forest Schools

As part of our curriculum, all children across school will access Forest School sessions. Our Forest School is located behind the school field. It is surrounded by four boundary fences with one entrance via the school field. It is suitable for allowing pupils to explore the natural world and build their confidence in an outdoor environment.







#### <u>Residential</u>

#### Low Bank Ground

Parent/ Carer meeting- 6pm on Wednesday 6th November 2023

Friday 21st March 2024 – Sun 23rd March 2024 (2 nights)





Parent/Carers feedback assembly- Thursday 1st May 2024





## PE days and kit requirements.

#### PE kits and timetable: 202